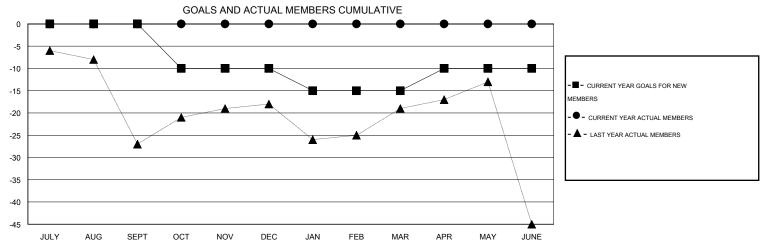

## **LOCATION ONTARIO**

GMT CA 2

| Clubs                    |                  |                  |                  |                  | Members                  |                    |                                     |                    |                  |
|--------------------------|------------------|------------------|------------------|------------------|--------------------------|--------------------|-------------------------------------|--------------------|------------------|
|                          | RESUL            | TS FOR 2016-2017 |                  |                  | RESULTS FOR 2016-2017    |                    |                                     |                    |                  |
| QUARTER                  | NEW CLUB<br>GOAL | NEW CLUBS        | DROPPED<br>CLUBS | NET<br>GAIN/LOSS | QUARTER                  | NEW MEMBER<br>GOAL | CHARTER AND<br>NEW MEMBERS<br>ADDED | DROPPED<br>MEMBERS | NET<br>GAIN/LOSS |
| JULY/AUG/SEPT            | 0                | 0                | 0                | 0                | JULY/AUG/SEPT            | 0                  | 0                                   | 0                  | 0                |
| OCT/NOV/DEC  JAN/FEB/MAR | 0                | 0<br>0           | 0                | 0                | OCT/NOV/DEC  JAN/FEB/MAR | -10<br>-5          | 0<br>0                              | 0                  | 0<br>0           |
| APR/MAY/JUNE             | 0                | 0                | 0                | 0                | APR/MAY/JUNE             | 5                  | 0                                   | 0                  | 0                |